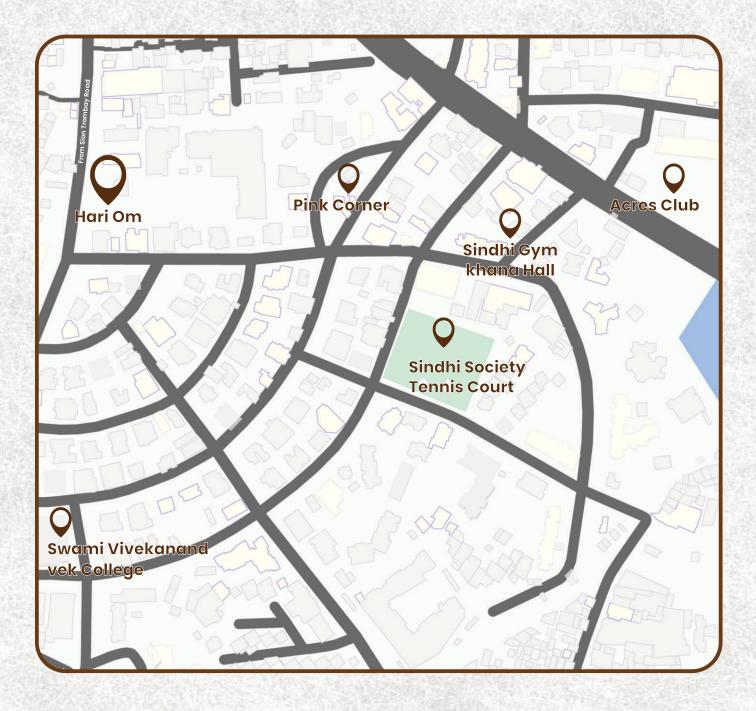

#### **MEMBERSHIP TO SINDHI SOCIETY GYMKHANA**

The Sindhi Society Gymkhana (SSG) Club is a premier Gymkhana in Chembur, Mumbai. It was founded in the year 1995. It is the place where families can come together for exciting entertainment, health and fitness, sporting pleasures, wining and dining, parties and festive celebrations and to make more friends.

A hub of good times, SSG as it is popularly known, has just the right mix of fun times and facilities. Renowned for its sports facilities and the talent that it harnesses, the SSG is also a cultural hotspot, where young and old come to mingle and enjoy themselves.

#### **AMENITIES & FACILITIES:**

| SWIMMING<br>POOL | GYMNASIUM | TENNIS       | TABLE TENNIS<br>COURT     | BADMINTON<br>COURT   |
|------------------|-----------|--------------|---------------------------|----------------------|
| POOL             |           | COORT        | COORT                     | COORT                |
| SQUASH<br>COURT  | BAR ROOM  | CARD<br>ROOM | POOL &<br>SNOOKER<br>ROOM | FAMILY<br>RESTAURANT |