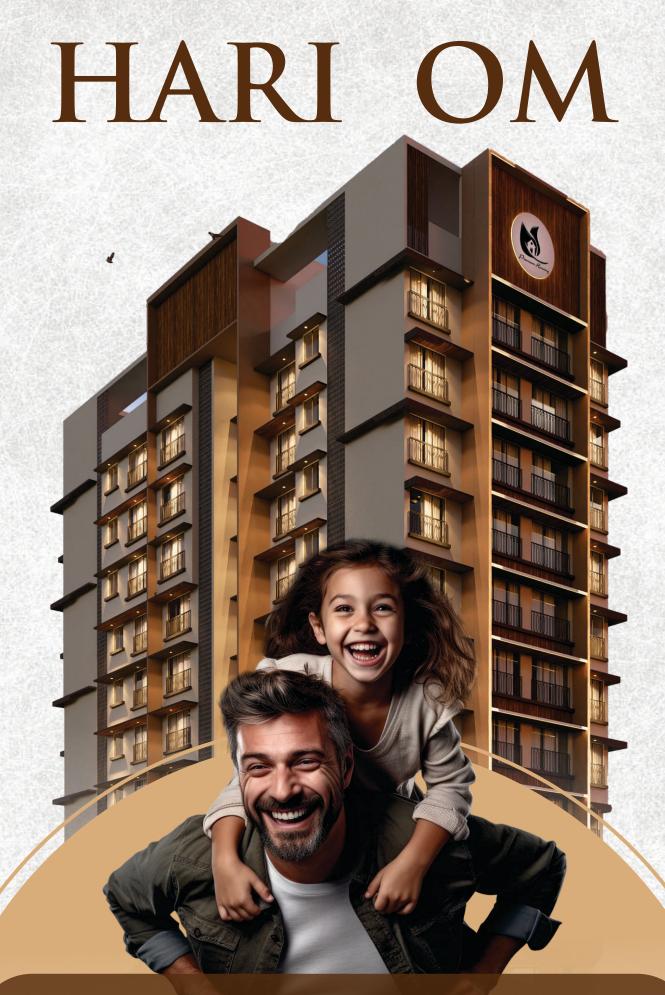

#### The luxury you can afford......

'HARI-OM is a well-designed project having 9-storied high-rises. Optimum utilization of space, practical design, and robust construction add to the beauty of the elevation. The project offers a total of 34 apartments with the flexibility of space in the form of 1 BHK,2 BHK, and 3 BHK spacious plans. The design elements have integrated privacy in the layout with no common walls so that you can enjoy the wide vistas all by yourself.

G+9 TOWER 1BHK,2 BHK & 3 BHK Spacious Apartment's

# HARI OM

3

dn.

7