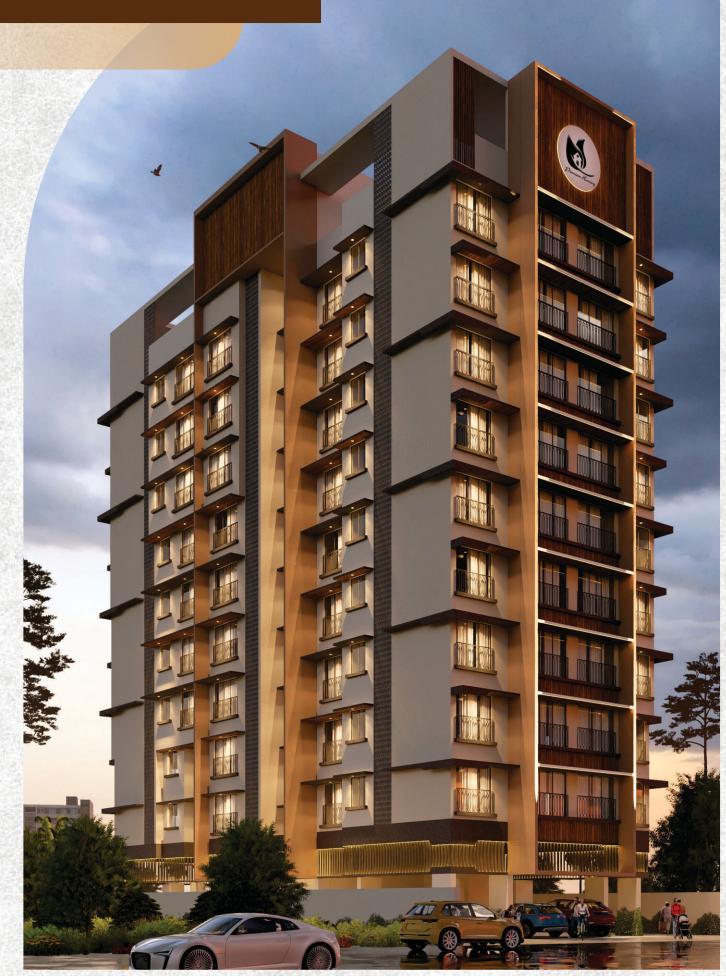

#### The luxury you can afford......

'HARI-OM is a well-designed project having 9-storied high-rises. Optimum utilization of space, practical design, and robust construction add to the beauty of the elevation. The project offers a total of 34 apartments with the flexibility of space in the form of 1 BHK,2 BHK, and 3 BHK spacious plans. The design elements have integrated privacy in the layout with no common walls so that you can enjoy the wide vistas all by yourself.

G+9 TOWER 1BHK,2 BHK & 3 BHK Spacious Apartment's

# HARI OM

3

dn.

7