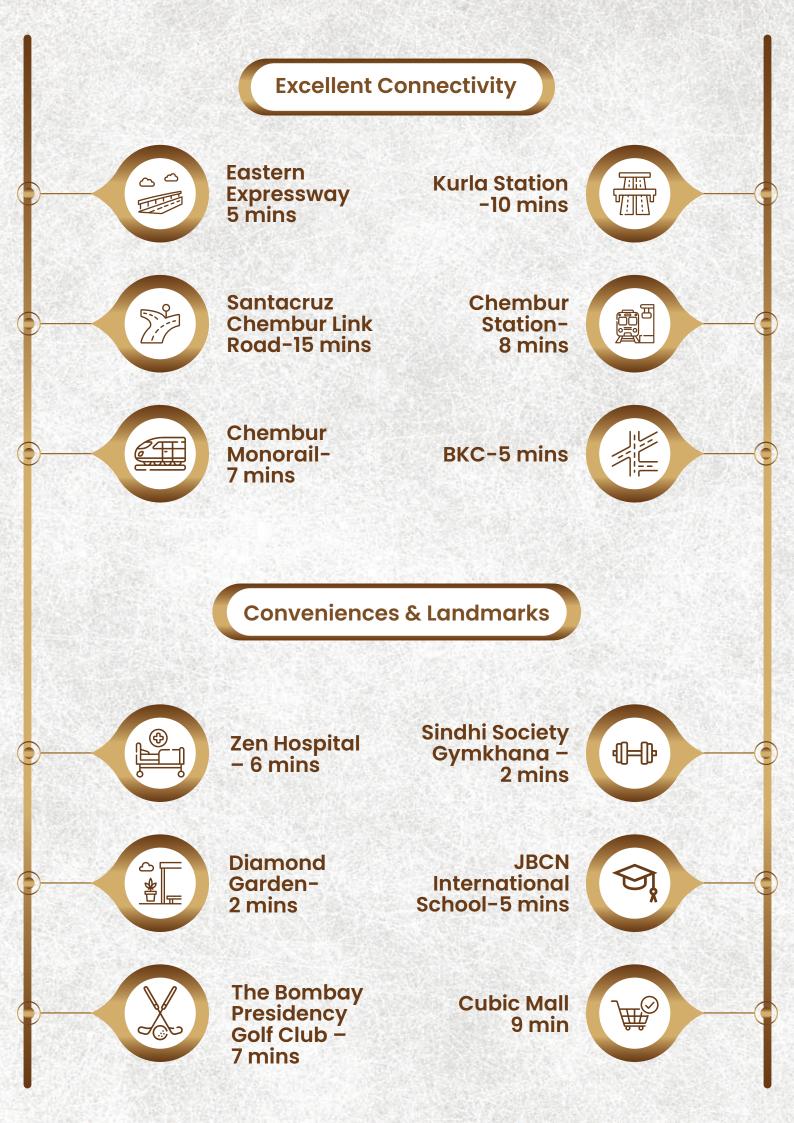

#### **MEMBERSHIP TO SINDHI SOCIETY GYMKHANA**

The Sindhi Society Gymkhana (SSG) Club is a premier Gymkhana in Chembur, Mumbai. It was founded in the year 1995. It is the place where families can come together for exciting entertainment, health and fitness, sporting pleasures, wining and dining, parties and festive celebrations and to make more friends.

A hub of good times, SSG as it is popularly known, has just the right mix of fun times and facilities. Renowned for its sports facilities and the talent that it harnesses, the SSG is also a cultural hotspot, where young and old come to mingle and enjoy themselves.